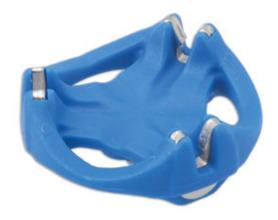

## LTR Spoke Wrench

Required for tightening or loosening spoke nipples a spoke wrench, sometimes referred to as a spoke key, allows for the tension of the wheel spokes to be adjusted so that the wheel runs straight and true. The Laser Tools Racing (LTR) spoke wrench has been designed to be comfortable to use and covers the 3 most popular sizes of spoke nipple on the market.

## **Additional Information**

- For tightening and adjusting bicycle spoke nipples.
- · Ideal for use when wheel building or truing.
- Sizes: 3.2 (14g), 3.3 and 3.5mm (15g).
- · Light and easy to carry.
- · Plastic coated for comfort and ease of use.