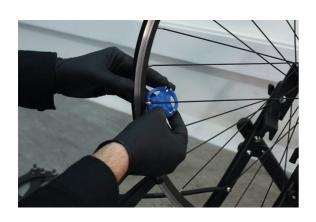

## LTR Spoke Wrench

Required for tightening or loosening spoke nipples a spoke wrench, sometimes referred to as a spoke key, allows for the tension of the wheel spokes to be adjusted so that the wheel runs straight and true. The Laser Tools Racing (LTR) spoke wrench has been designed to be comfortable to use and covers the 3 most popular sizes of spoke nipple on the market.

## **Additional Information**

- For tightening and adjusting bicycle spoke nipples.
- · Ideal for use when wheel building or truing.
- Sizes: 3.2 (14g), 3.3 and 3.5mm (15g).
- · Light and easy to carry.
- · Plastic coated for comfort and ease of use.